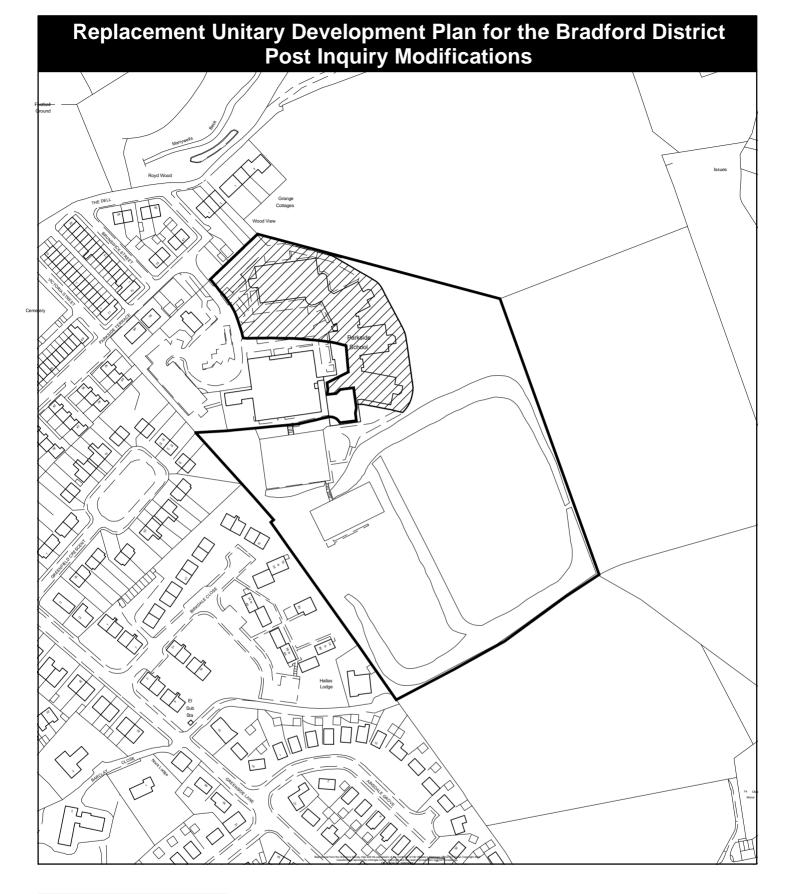

| Mod. reference<br>MOD/S/GB/12                           | <sup>Scale.</sup><br>1:2,500 | Key. Existing site boundary                                                                         |
|---------------------------------------------------------|------------------------------|-----------------------------------------------------------------------------------------------------|
| SOM/S/GB1/304                                           | Site Area.<br>4.51 Ha        | Area to be deleted from Playing Fields                                                              |
| Address<br>Parkside Secondary School<br>Playing Fields, | OS Grid Ref.<br>SE 0736NW    |                                                                                                     |
| Cullingworth.                                           |                              |                                                                                                     |
|                                                         | NORTH                        | © Crown copyright. All rights reserved.<br>City of Bradford Metropolitan District Council 100019304 |